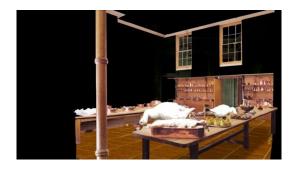

31 x 44.5 cm (h x w) 3D print and collage Ed 10 GBP 650

**SUKY BEST** 

Alwyn Park House, The Red Room, 2011

31 x 44.5 cm (h x w) 3D print and collage Ed 10 GBP 650

**SUKY BEST** 

Alwyn Park House, The Marble Hall, 2011